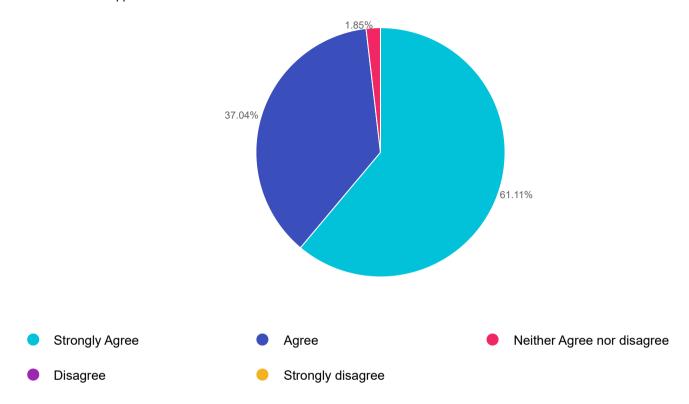

# 9. I am motivated to continue my self care management advice by B-well team.

Answered: 54 Skipped: 0

| Choices                    | Response percent | Response count |
|----------------------------|------------------|----------------|
| Strongly Agree             | 61.11%           | 33             |
| Agree                      | 37.04%           | 20             |
| Neither Agree nor disagree | 1.85%            | 1              |
| Disagree                   | 0.00%            | 0              |
| Strongly disagree          | 0.00%            | 0              |