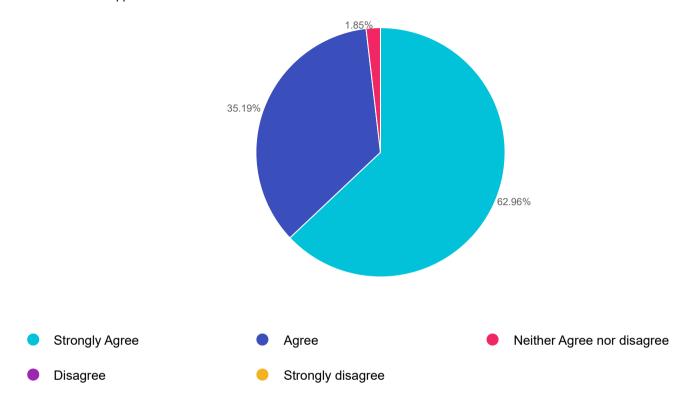

6. I was given helpful advice about how to keep in contact with the team/services should I need to.

Answered: 54 Skipped: 0

| Choices                    | Response percent | Response count |
|----------------------------|------------------|----------------|
| Strongly Agree             | 62.96%           | 34             |
| Agree                      | 35.19%           | 19             |
| Neither Agree nor disagree | 1.85%            | 1              |
| Disagree                   | 0.00%            | 0              |
| Strongly disagree          | 0.00%            | 0              |

7. I feel everyone involved in my care from B-Well understood my needs and was working to shared goals.

Answered: 54 Skipped: 0

| Choices                    | Response percent | Response count |
|----------------------------|------------------|----------------|
| Strongly Agree             | 62.96%           | 34             |
| Agree                      | 33.33%           | 18             |
| Neither Agree nor disagree | 3.70%            | 2              |
| Disagree                   | 0.00%            | 0              |
| Strongly disagree          | 0.00%            | 0              |