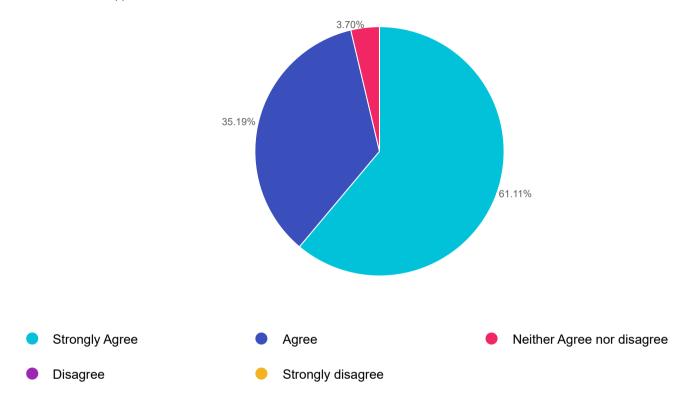

#### 5. I feel my assessment and treatment was tailored to my personal needs/goals.

Answered: 54 Skipped: 0

| Choices                    | Response percent | Response count |
|----------------------------|------------------|----------------|
| Strongly Agree             | 61.11%           | 33             |
| Agree                      | 35.19%           | 19             |
| Neither Agree nor disagree | 3.70%            | 2              |
| Disagree                   | 0.00%            | 0              |
| Strongly disagree          | 0.00%            | 0              |