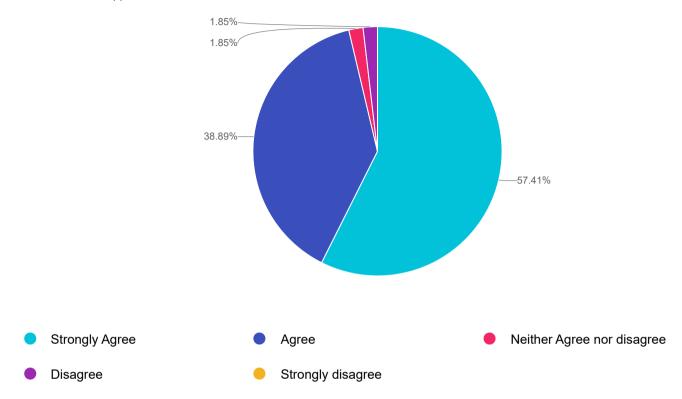

# 3. B-Well provided an appointment that suited me.

Answered: 54 Skipped: 0

| Choices                    | Response percent | Response count |
|----------------------------|------------------|----------------|
| Strongly Agree             | 57.41%           | 31             |
| Agree                      | 38.89%           | 21             |
| Neither Agree nor disagree | 1.85%            | 1              |
| Disagree                   | 1.85%            | 1              |
| Strongly disagree          | 0.00%            | 0              |