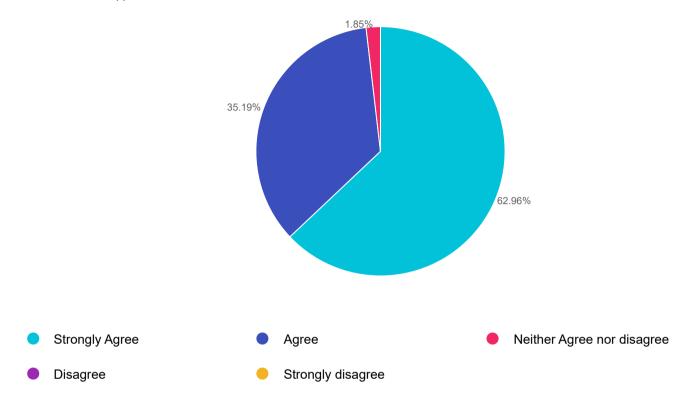

# 10. I feel I am safe using B-Well service from Covid.

Answered: 54 Skipped: 0

| Choices                    | Response percent | Response count |
|----------------------------|------------------|----------------|
| Strongly Agree             | 62.96%           | 34             |
| Agree                      | 35.19%           | 19             |
| Neither Agree nor disagree | 1.85%            | 1              |
| Disagree                   | 0.00%            | 0              |
| Strongly disagree          | 0.00%            | 0              |