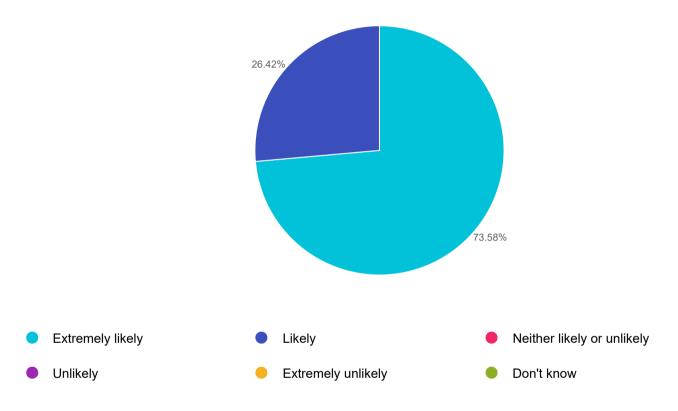

# 1. How likely are you to recommended our services to friend and family if they needed similar care or treatment?

Answered: 53 Skipped: 1

| Choices                    | Response percent | Response count |
|----------------------------|------------------|----------------|
| Extremely likely           | 73.58%           | 39             |
| Likely                     | 26.42%           | 14             |
| Neither likely or unlikely | 0.00%            | 0              |
| Unlikely                   | 0.00%            | 0              |
| Extremely unlikely         | 0.00%            | 0              |
| Don't know                 | 0.00%            | 0              |